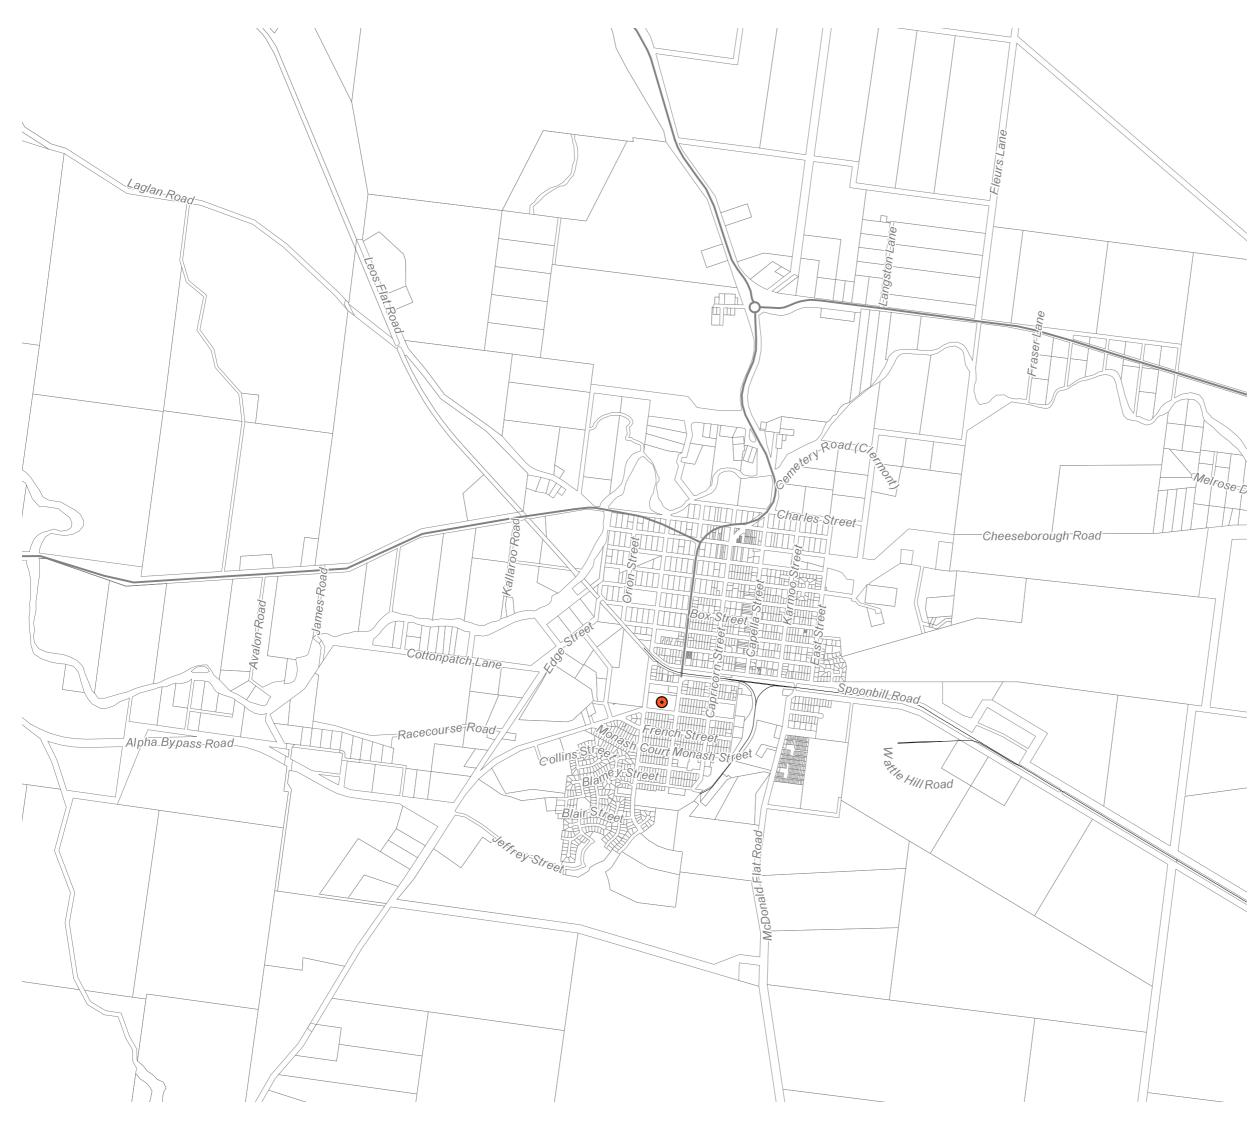

Geocentric Datum of Australia (GDA94)

Version: 1.1 Gazettal Date: 01/07/2024

Approx Scale @ A3 1:27,000

2

0 Sheet Index

> Workforce Accommodation Locations - SFM 1.7 Nebo