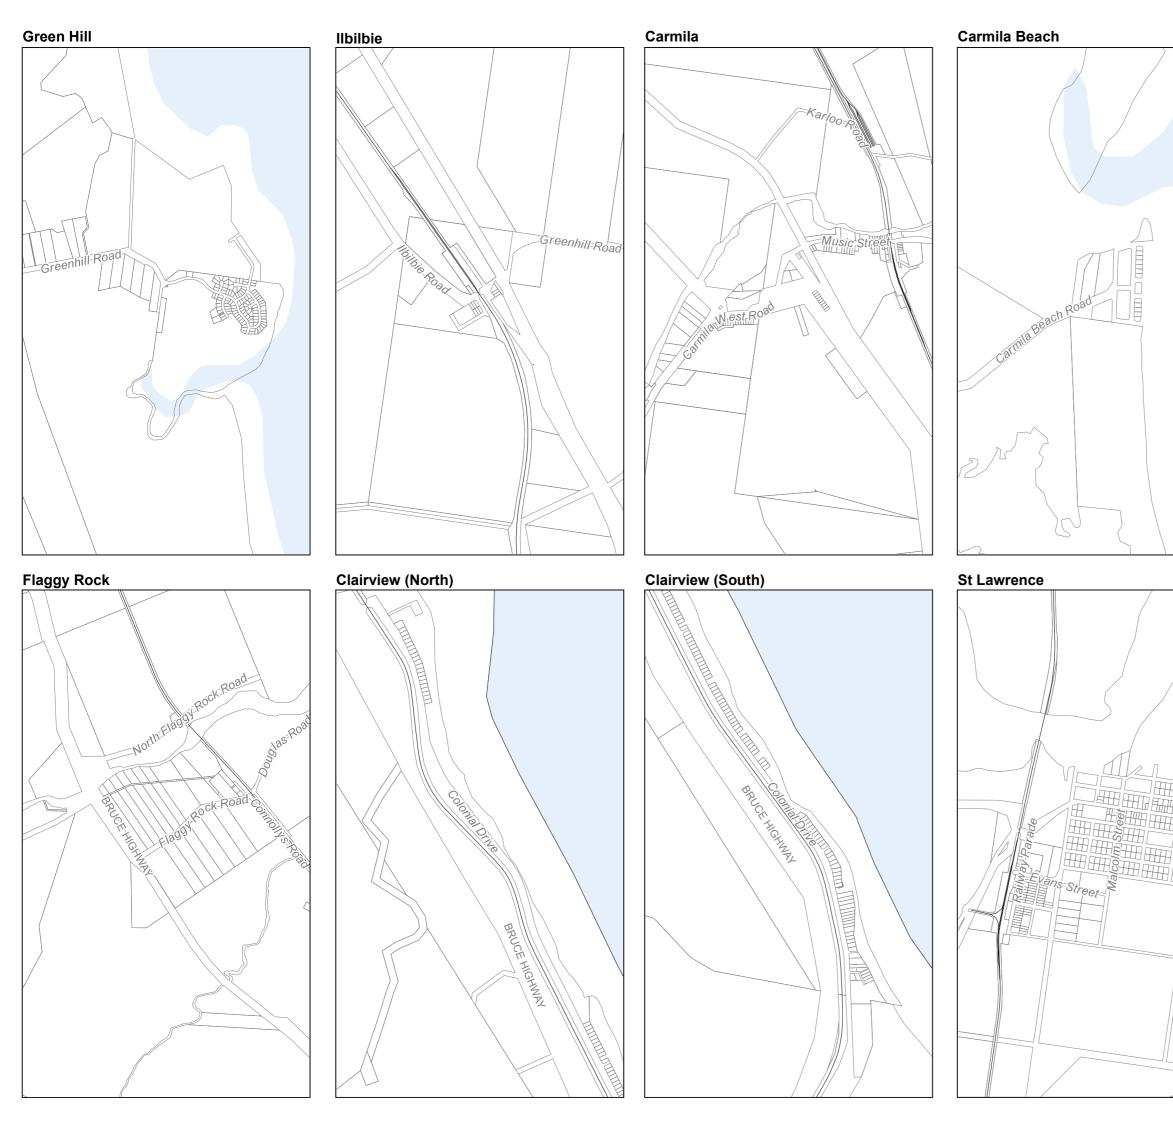

Geocentric Datum of Australia (GDA94)

Workforce Accommodation Locations - SFM 1.12 **Coastal Area (central)** 

Workforce Accommodation Locations - SFM 1.13 Coastal Area (south)

Locations - SFM 1.14 **Townships and Localities (Coastal)** 