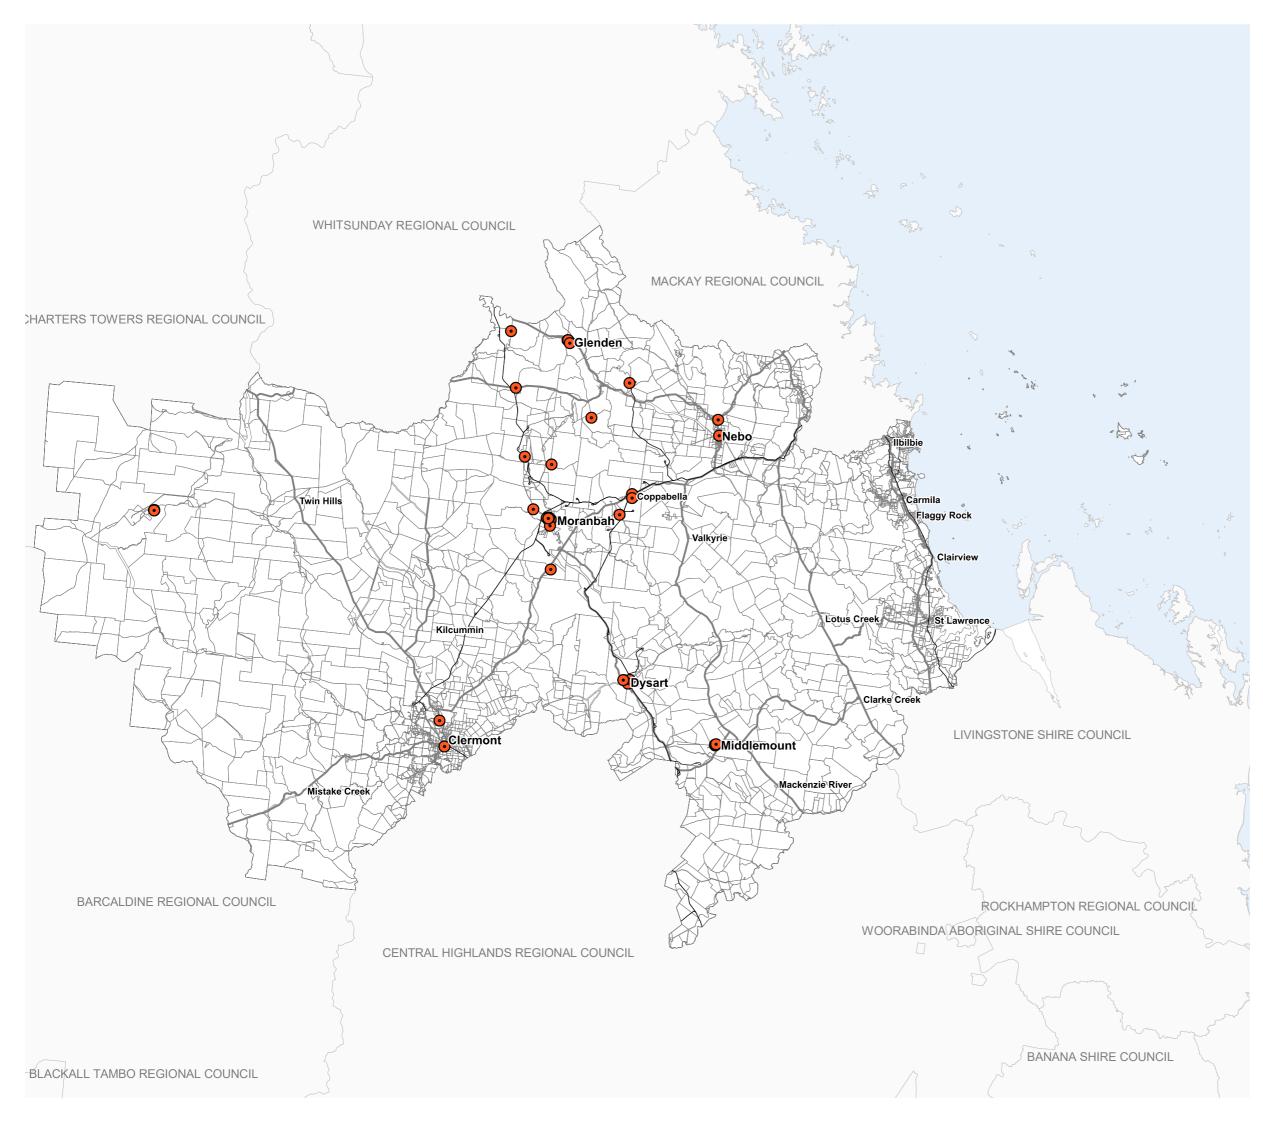

#### Version: 1.1 Gazettal Date: 01/07/2024

Workforce Accommodation Locations - SFM 1 Isaac Region

### Approx Scale @ A3 1:1,520,000

500

#### Isaac Regional Council Planning Scheme Workforce Accommodation Locations Strategic Frameworks Map Rural Areas (north-west)

Workforce Accommodation Locations

Cadastral Boundary

Local Government Boundary

Waterway

0

— Major Roads

- Railway Network

Note: Where overlays do not appear on the map, the overlay does not apply within the area.