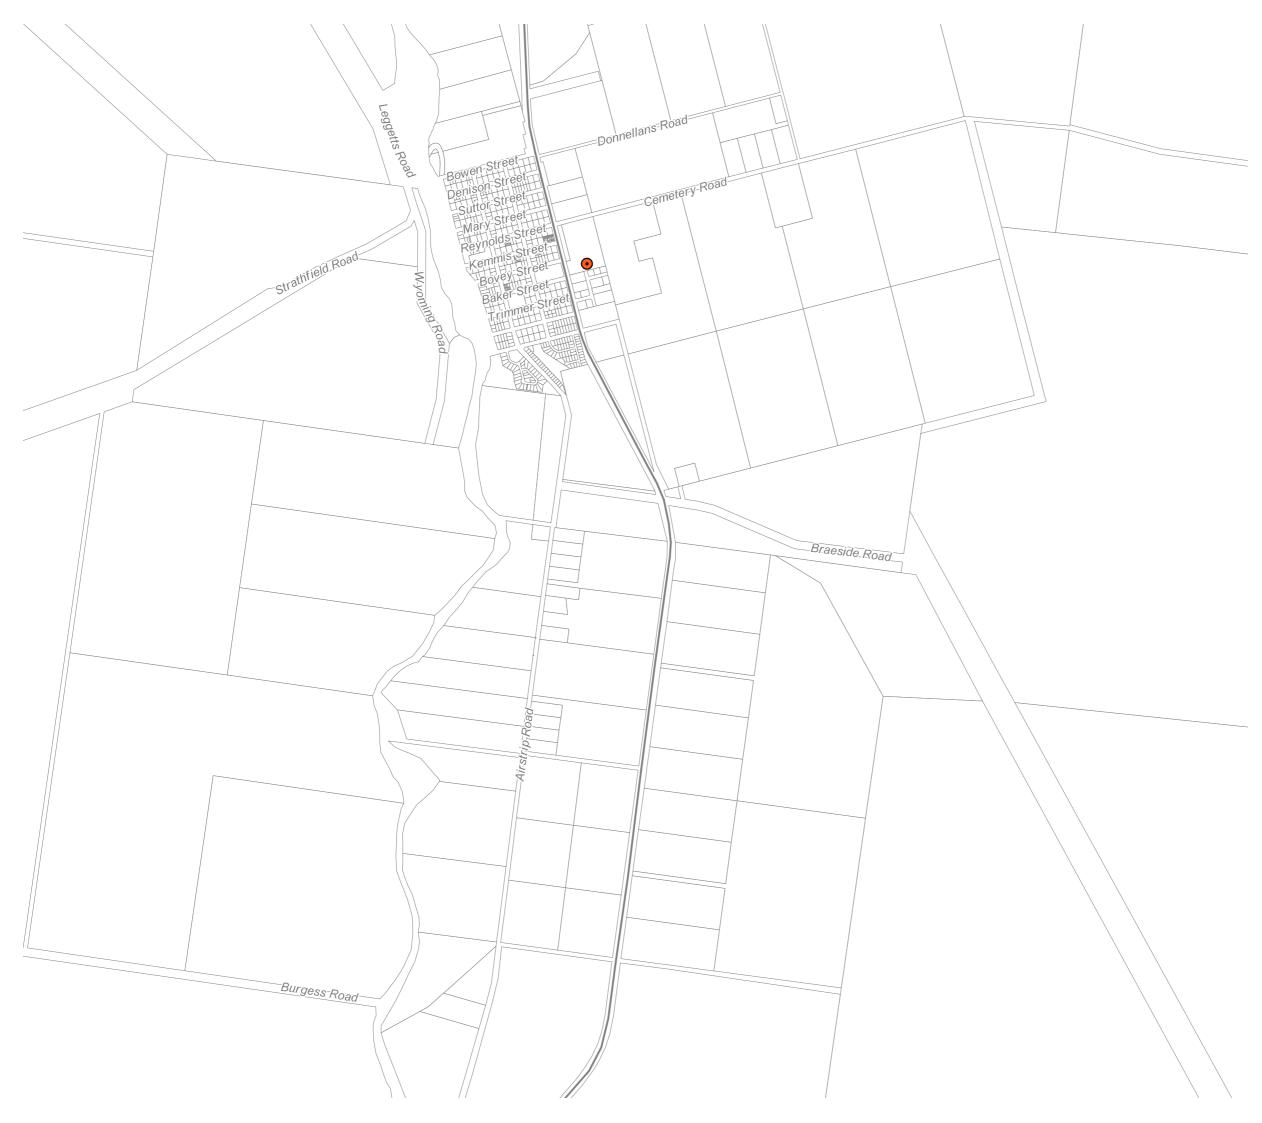

Geocentric Datum of Australia (GDA94)

Version: 1.1 Gazettal Date: 01/07/2024

Approx Scale @ A3 1:27,000

2

0 Sheet Index

> Workforce Accommodation Locations - SFM 1.7 Nebo