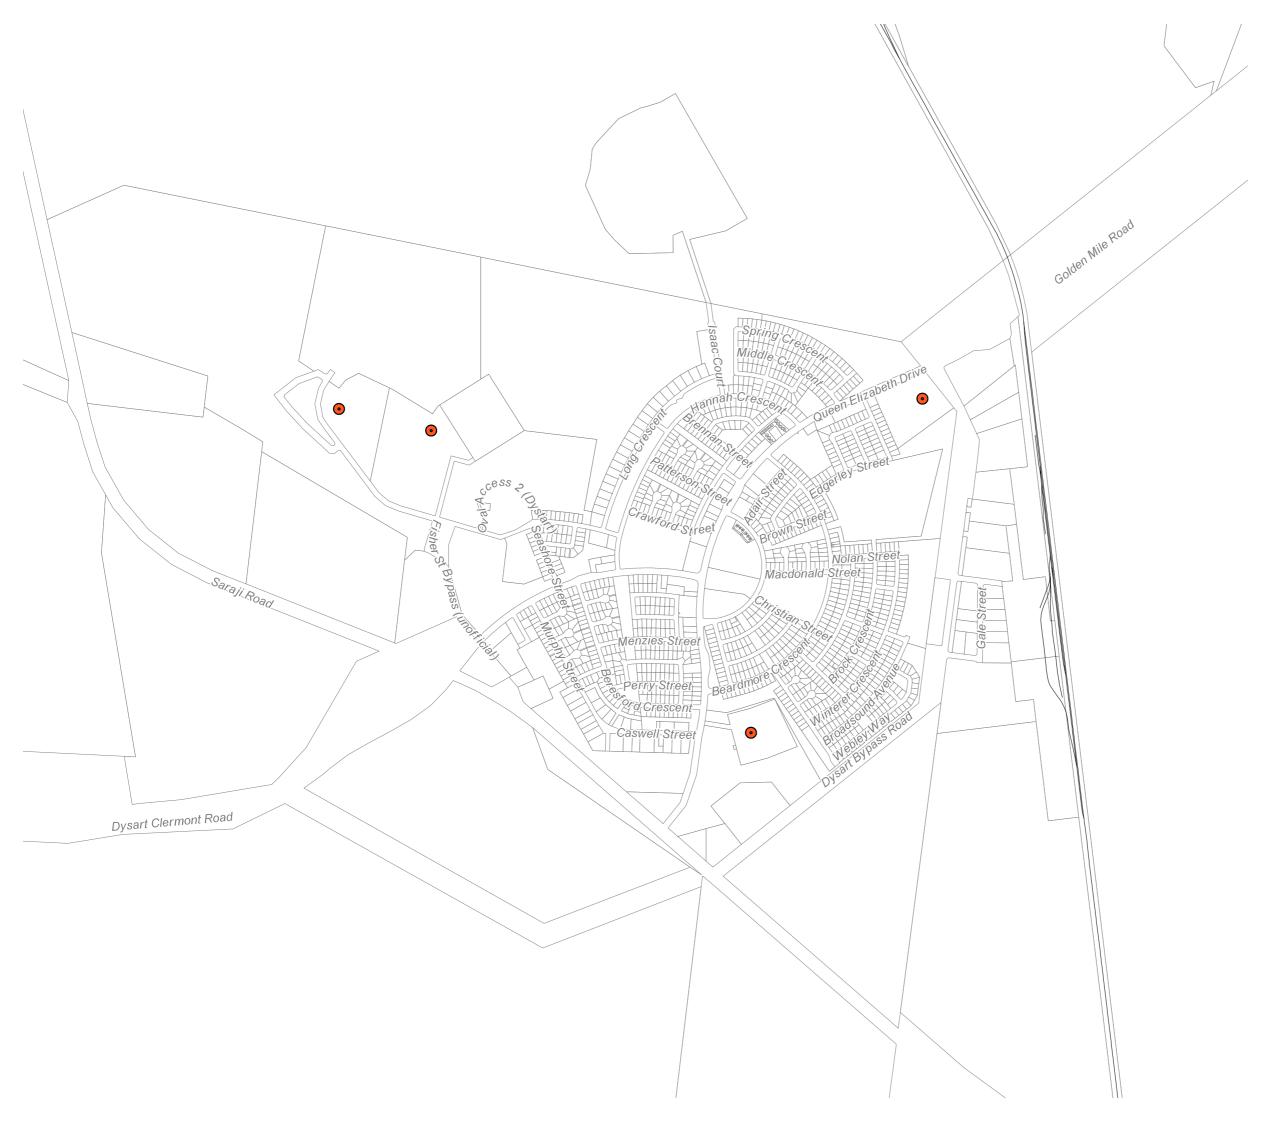

DIGITAL CADASTRAL DATA VASE - BOUNDARY & TERRAIN INFORMATION.

Based on or contains data provided by the State of Queensland (Department of Natural Resources and Mines) [2017 to 2019]. In consideration of the State permitting use of this data you acknowledge and agree that the State gives no warranty in relation to the data (including accuracy, reliability, completeness, currency or suitability) and accepts no liability (including without limitation liability in negligence) for any loss, damage or costs (including consequential damage) relating to any use of the data. Data must not be used for direct marketing or be used in breach of the privacy laws.

Geocentric Datum of Australia (GDA94)

Workforce Accommodation Locations - SFM 1.9 Dysart

| <b>ISAAC</b><br>REGION | ľ |  |
|------------------------|---|--|
| REGION                 |   |  |