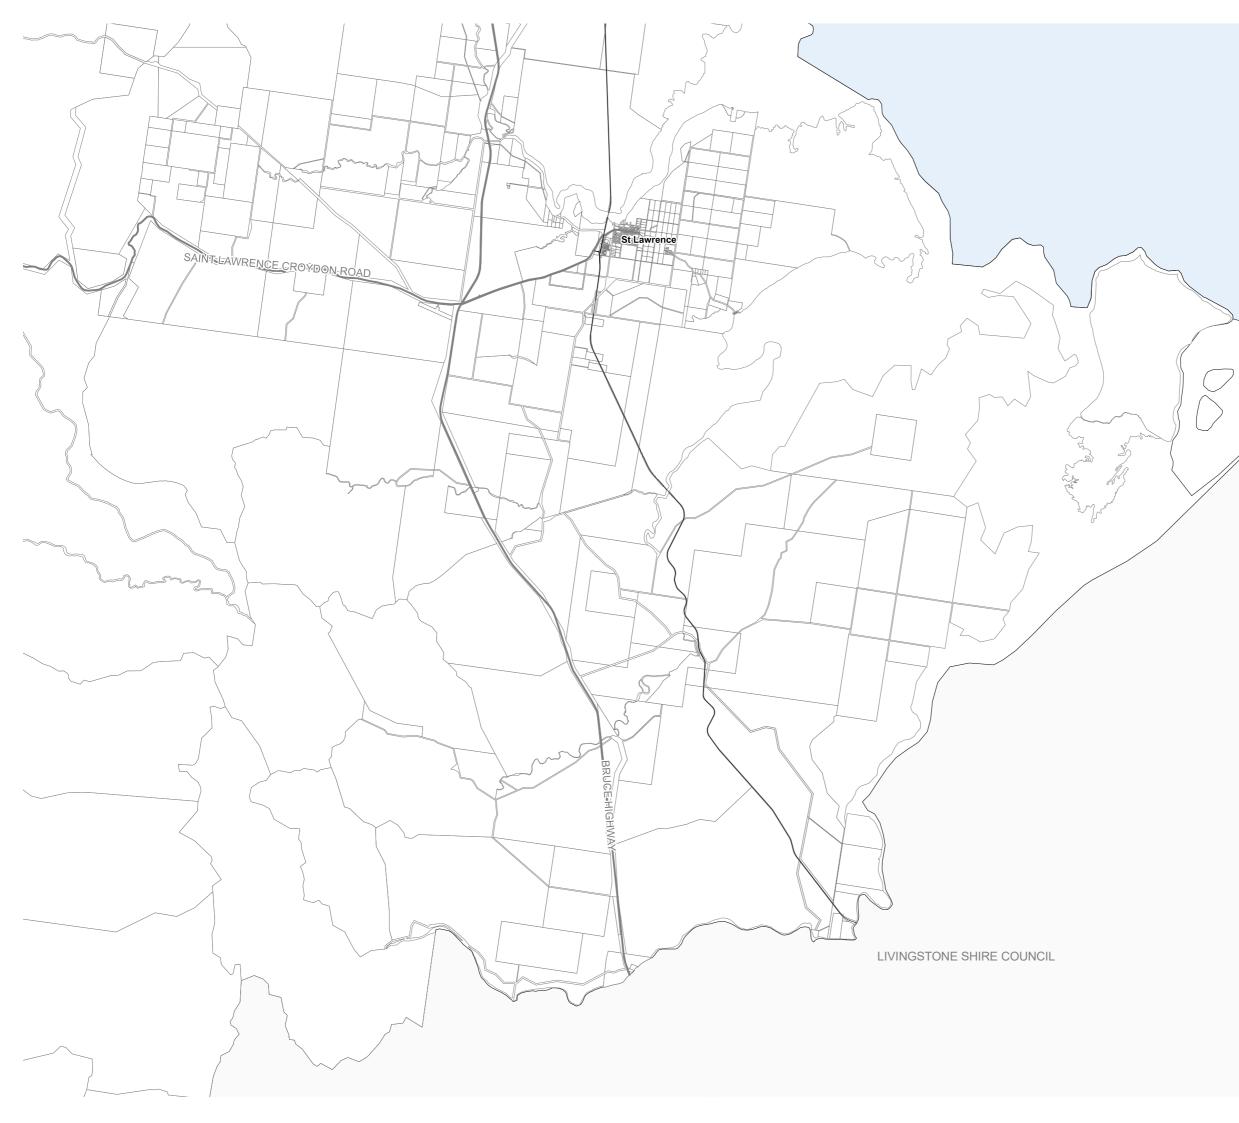

Geocentric Datum of Australia (GDA94)

Workforce Accommodation Locations - SFM 1.12 **Coastal Area (central)** 

Workforce Accommodation Locations - SFM 1.13 Coastal Area (south)

Locations - SFM 1.14 **Townships and Localities (Coastal)** 