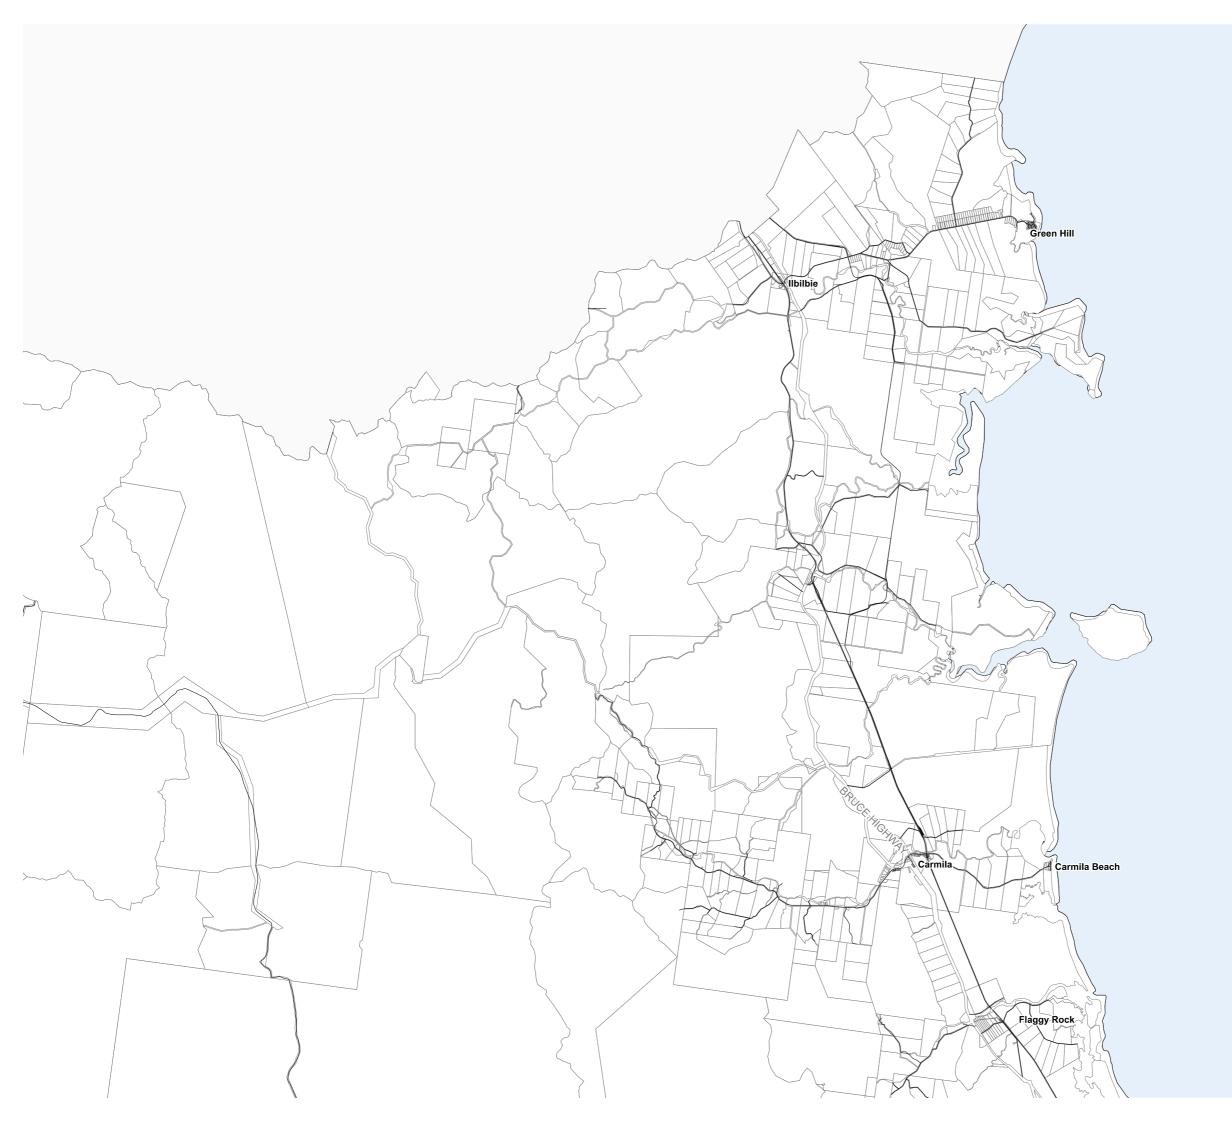

Geocentric Datum of Australia (GDA94)

Workforce Accommodation Locations - SFM 1.11 Coastal Area (north)

| R | Regional Council Planning Scheme<br>kforce Accommodation Locations<br>Strategic Frameworks Map<br>Coastal Area (central) |
|---|--------------------------------------------------------------------------------------------------------------------------|
| 0 | Workforce Accommodation Locations                                                                                        |
|   | Cadastral Boundary                                                                                                       |
|   | Local Government Boundary                                                                                                |
|   | Waterway                                                                                                                 |
|   | – Major Roads                                                                                                            |
|   | – Railway Network                                                                                                        |

DIGITAL CADASTRAL DATA VASE - BOUNDARY & TERRAIN INFORMATION. Based on or contains data provided by the State of Queensland (Department of Natural Resources and Mines) [2017 to 2019]. In consideration of the State permitting use of this data you acknowledge and agree that the State gives no warranty in relation to the data (including accuracy, reliability, completeness, currency or suitability) and accepts no liability (including without limitation liability in negligence) for any loss, damage or costs (including consequential damage) relating to any use of the data. Data must not be used for direct marketing or be used in breach of the privacy laws.

Geocentric Datum of Australia (GDA94)

Workforce Accommodation Locations - SFM 1.12 **Coastal Area (central)** 

Workforce Accommodation Locations - SFM 1.13 Coastal Area (south)

Locations - SFM 1.14 **Townships and Localities (Coastal)** 