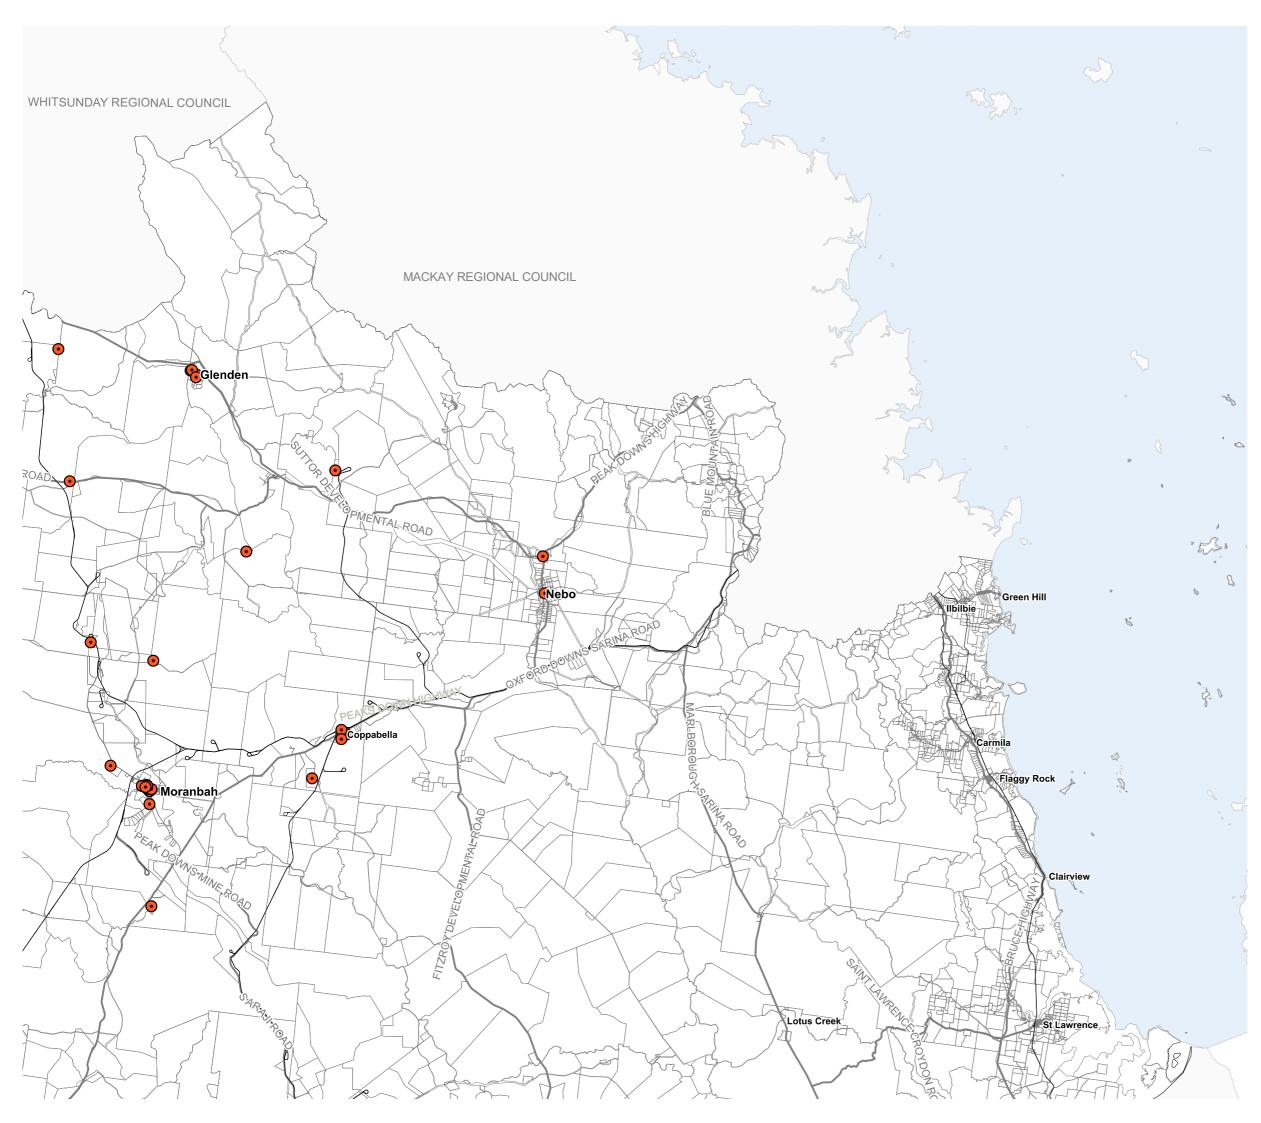

#### DIGITAL CADASTRAL DATA VASE - BOUNDARY & TERRAIN INFORMATION.

Based on or contains data provided by the State of Queensland (Department of Natural Resources and Mines) [2017 to 2019]. In consideration of the State permitting use of this data you acknowledge and agree that the State gives no warranty in relation to the data (including accuracy, reliability, completeness, currency or suitability) and accepts no liability (including without limitation liability in negligence) for any loss, damage or costs (including consequential damage) relating to any use of the data. Data must not be used for direct marketing or be used in breach of the privacy laws.

Geocentric Datum of Australia (GDA94)

Workforce Accommodation Locations - SFM 1.2 Rural Areas (north-east)

| ISAAC<br>REGION<br>Isaac Regional Council Planning Scheme<br>Workforce Accommodation Locations<br>Strategic Frameworks Map<br>Rural Areas (south-east) |
|--------------------------------------------------------------------------------------------------------------------------------------------------------|
| • Workforce Accommodation Locations                                                                                                                    |
| Cadastral Boundary                                                                                                                                     |
| Local Government Boundary                                                                                                                              |
| Waterway                                                                                                                                               |
| Major Roads                                                                                                                                            |
| Railway Network                                                                                                                                        |