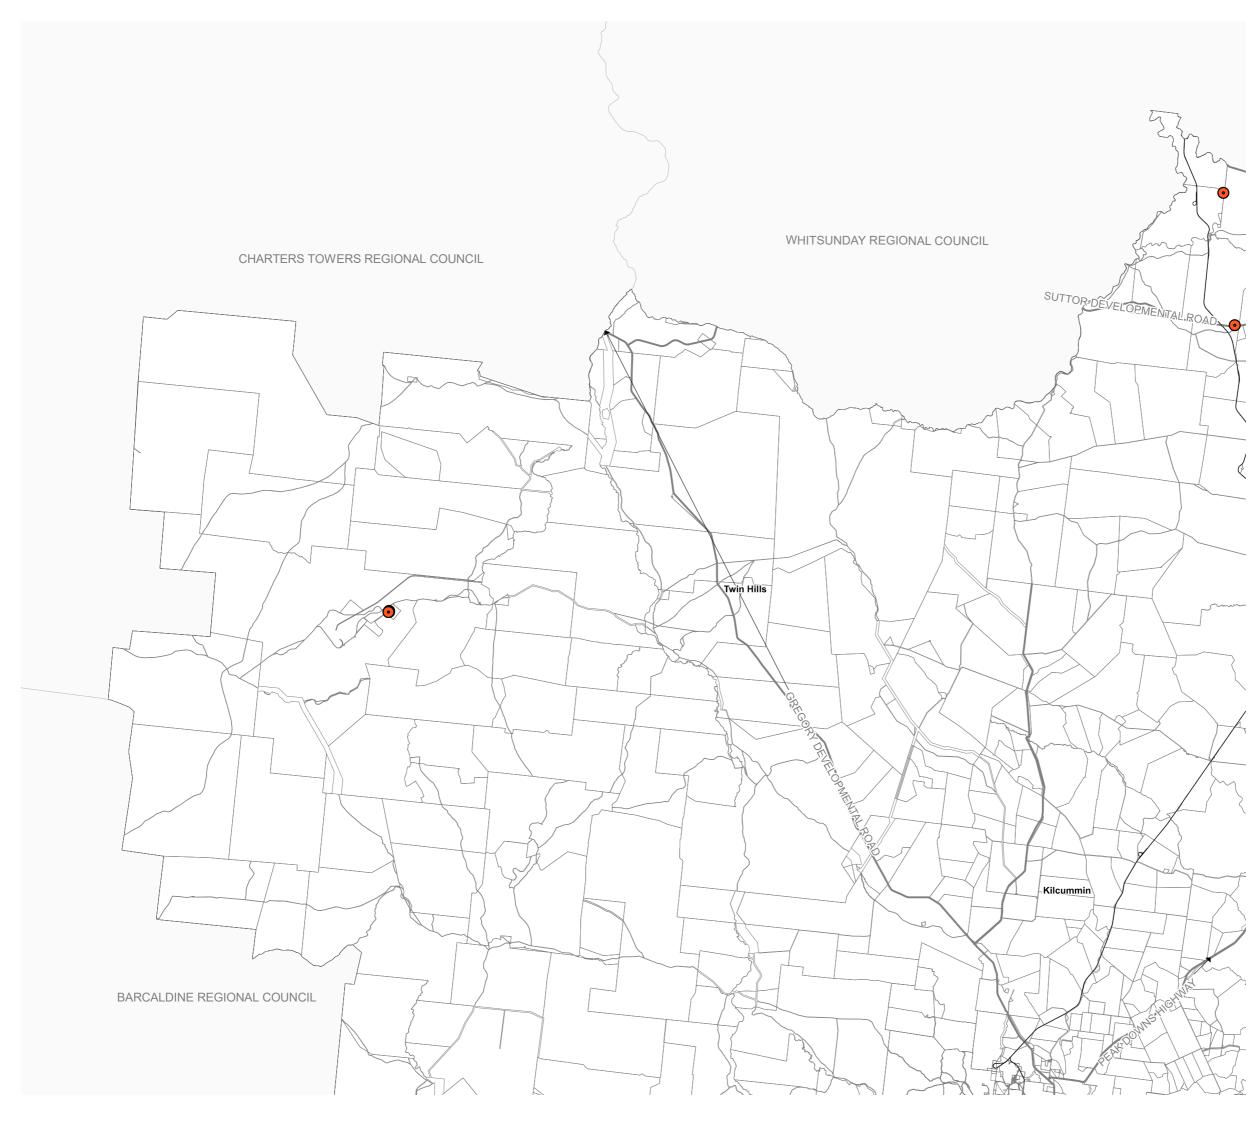

# DIGITAL CADASTRAL DATA VASE - BOUNDARY & TERRAIN

Based on or contains data provided by the State of Queensland (Department of Natural Resources and Mines) [2017 to 2019]. In consideration of the State permitting use of this data you acknowledge and agree that the State gives no warranty in relation to the data (including accuracy, reliability, completeness, currency or suitability) and accepts no liability (including without limitation liability in negligence) for any loss, damage or costs (including consequential damage) relating to any use of the data. Data must not be used for direct marketing or be used in breach of the privacy laws.

Geocentric Datum of Australia (GDA94)

Workforce Accommodation Locations - SFM 1.1 Rural Areas (north-west)