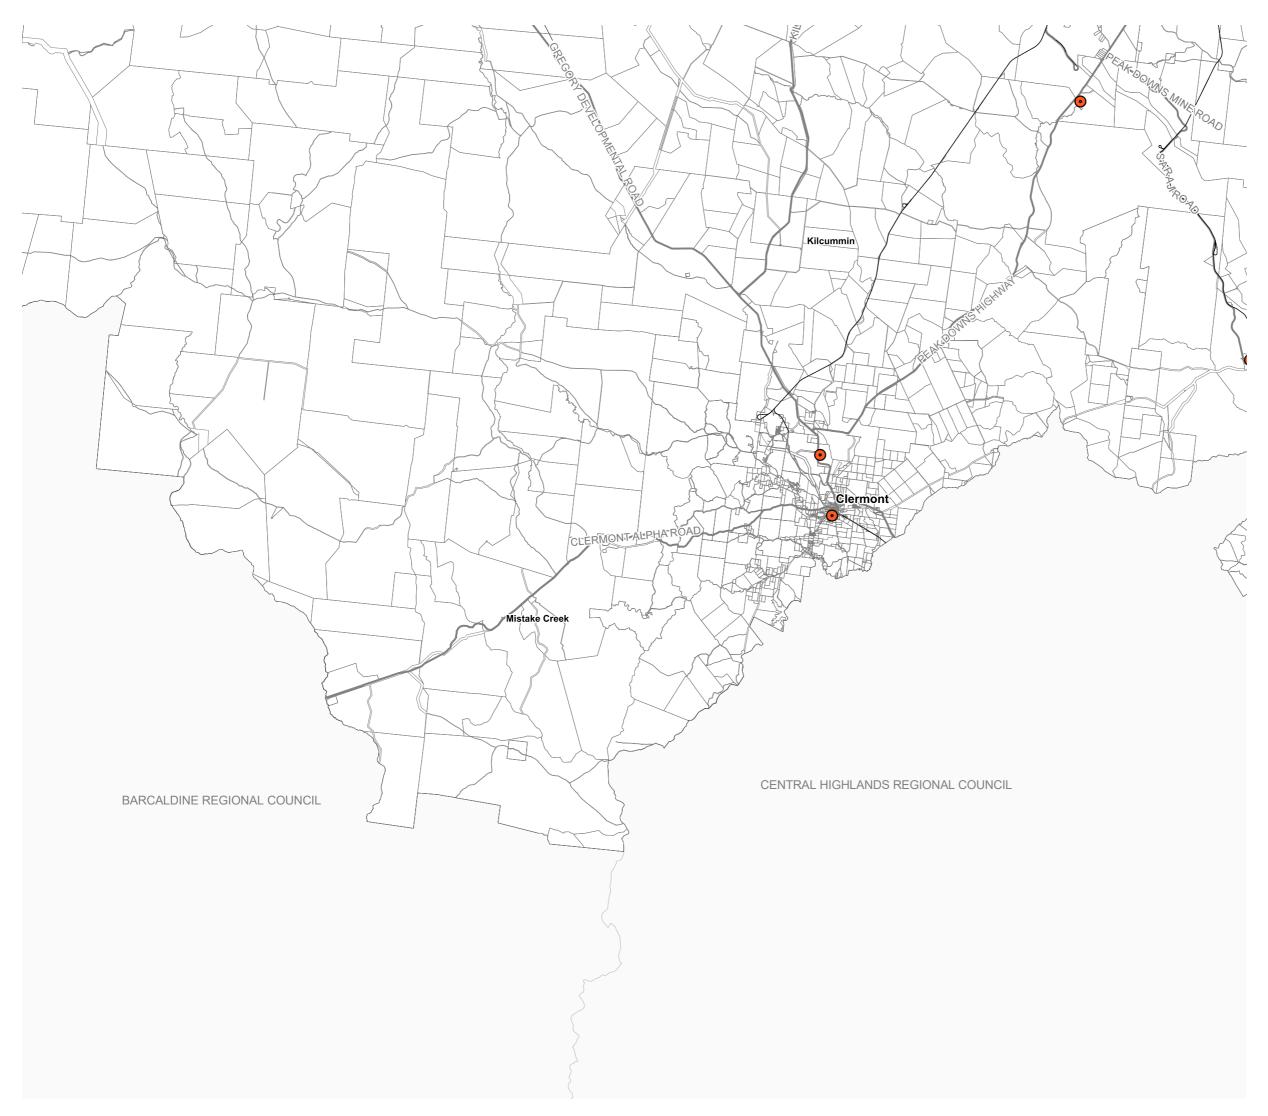

#### DIGITAL CADASTRAL DATA VASE - BOUNDARY & TERRAIN INFORMATION.

Based on or contains data provided by the State of Queensland (Department of Natural Resources and Mines) [2017 to 2019]. In consideration of the State permitting use of this data you acknowledge and agree that the State gives no warranty in relation to the data (including accuracy, reliability, completeness, currency or suitability) and accepts no liability (including without limitation liability in negligence) for any loss, damage or costs (including consequential damage) relating to any use of the data. Data must not be used for direct marketing or be used in breach of the privacy laws.

Geocentric Datum of Australia (GDA94)

50

Workforce Accommodation Locations - SFM 1.4 Rural Areas (south-west)